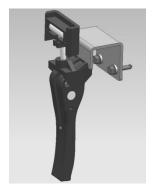

## **How To Adjust Clamps**

 To adjust, turn clamp hook clockwise to tighten or counter clockwise to loosen.

**B** Secure cab and tailgate clamp hooks on to aluminum blocks.

Cab

Tailgate