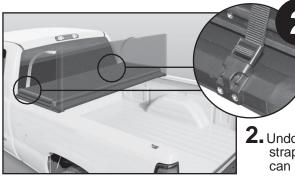

### Hard Tri-Fold Tonneau Installation Instructions

1. Place the cover on front of truck bed.

Place dust seal between cab and truck bed.

**8a**. Secure tailgate clamp hooks for a snug fit.

**2.** Undo both tie-down straps so cover can be unfolded.