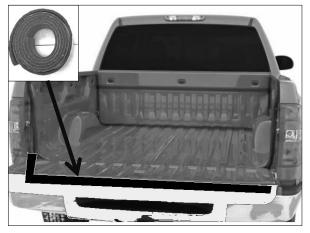

#### **Seal Instruction**

**11a.** For below seal you received

(1) The seal on above photo (L), put it on tailgate door. (As the photo shows below)

(2) Another seal put on the clamp to avoid any scratches happen while touching the car body.