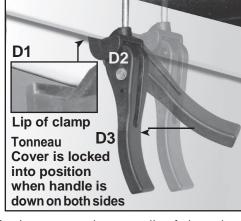

all the way open to

align cover on the

before clamping.

truck bed rails

 ${f 8b}$ . To clamp cover down, put lip of clamp hooks under the side metal bed rail and push handle down. (See D1, D2, D3)

**4.** Secure cab clamp hooks under the metal bed rail. **Toyota Models** Only - Tighten lock nut at bottom of knob.