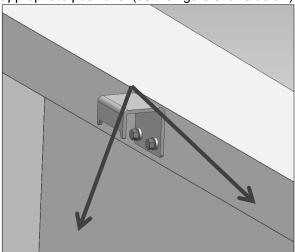

#### 12. Brackets installation

If your truck carries an over-rail type Bed Liner and you do not want to remove it, you can install these 4 brackets directly on the Bed Liner for clamping at appropriate positions. (as the figure shows below)