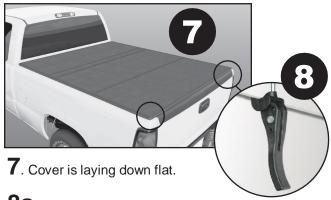

all the way open to

align cover on the

before clamping.

truck bed rails

 ${f 8b}$ . To clamp cover down, put lip of clamp hooks under the side metal bed rail and push handle down. (See D1, D2, D3)

**4.** Secure cab clamp hooks under the metal bed rail. **Toyota Models** Only - Tighten lock nut at bottom of knob.