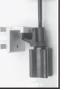

## **How To Adjust Clamps**

 To adjust, turn clamp hook clockwise to tighten or counter clockwise to loosen.

**B** Secure cab and tailgate clamp hooks on to aluminum blocks.

Cab

Tailgate