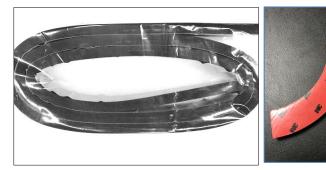

**11b.** For below seal you received

1) Put on this foam strip on bulkhead if it is not flat, to make the bulkhead can full contact with the tonneau cover.

(2) Cut the foam we offered, and stick it at the rear part of the tonneau cover. Same as the picture shows below. (Both sides same)

(3) After adding the foam, we need to put the 5mm foam strip on the truck to fullfil the gap. The 5mm foam strip should be put along the inner edge of the truck.

(From the adding foam to the second hinge system)