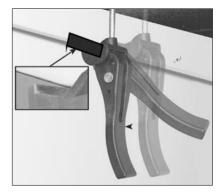

## **How To Adjust Clamps**

 To adjust, turn clamp hook clockwise to tighten or counter clockwise to loosen.

**B** Secure cab and tailgate clamp hooks on to aluminum blocks.

Cab

Tailgate