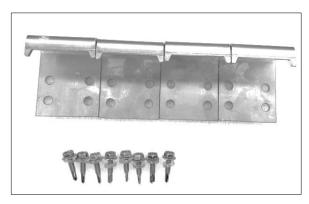

#### 12. Brackets installation

If your truck carries an over-rail type Bed Liner and you do not want to remove it, you can install these 4 brackets directly on the Bed Liner for clamping at appropriate positions. (as the figure shows below)