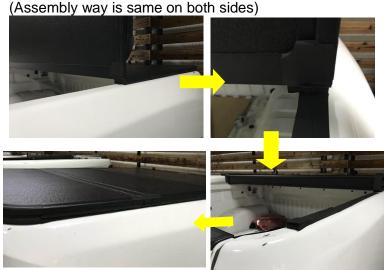

### Hard Tri-Fold Tonneau Installation Instructions

1. Place the cover on front of truck bed.

Place dust seal between cab and truck bed.

**8a**. Secure tailgate clamp hooks for a snug fit.

**2.** Undo both tie-down straps so cover can be unfolded.

all the way open to

align cover on the

before clamping.

truck bed rails

 ${f 8b}$ . To clamp cover down, put lip of clamp hooks under the side metal bed rail and push handle down. (See D1, D2, D3)

**4.** Secure cab clamp hooks under the metal bed rail. **Toyota Models** Only - Tighten lock nut at bottom of knob.

## **How To Adjust Clamps**

 To adjust, turn clamp hook clockwise to tighten or counter clockwise to loosen.

**B** Secure cab and tailgate clamp hooks on to aluminum blocks.

Cab

Tailgate