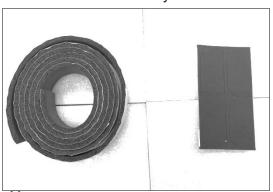

**11b.** For below seal you received

1) Put on this foam strip on bulkhead if it is not flat, to make the bulkhead can full contact with the tonneau cover.

(2) Cut the foam we offered, and stick it at the rear part of the tonneau cover. Same as the picture shows below. (Both sides same)

(3) After adding the foam, we need to put the 5mm foam strip on the truck to fullfil the gap. The 5mm foam strip should be put along the inner edge of the truck.

(From the adding foam to the second hinge system)