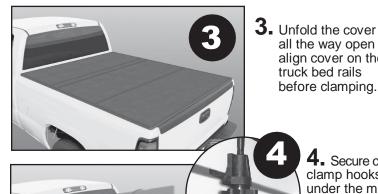

### Hard Tri-Fold Tonneau Installation Instructions

1. Place the cover on front of truck bed.

Place dust seal between cab and truck bed.

**8a**. Secure tailgate clamp hooks for a snug fit.

**2.** Undo both tie-down straps so cover can be unfolded.

all the way open to

align cover on the

before clamping.

truck bed rails

 ${f 8b}$ . To clamp cover down, put lip of clamp hooks under the side metal bed rail and push handle down. (See D1, D2, D3)

**4.** Secure cab clamp hooks under the metal bed rail. **Toyota Models** Only - Tighten lock nut at bottom of knob.