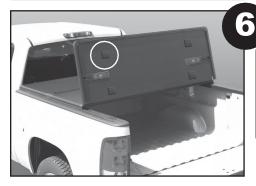

#### **Seal Instruction**

**11a.** For below seal you received

(1) The seal on above photo (L), put it on tailgate door. (As the photo shows below)

(2) Another seal put on the clamp to avoid any scratches happen while touching the car body.