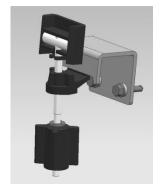

## **How To Adjust Clamps**

 To adjust, turn clamp hook clockwise to tighten or counter clockwise to loosen.

**B** Secure cab and tailgate clamp hooks on to aluminum blocks.

Cab

Tailgate