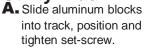

## **How To Adjust Clamps**

 To adjust, turn clamp hook clockwise to tighten or counter clockwise to loosen.

**B** Secure cab and tailgate clamp hooks on to aluminum blocks.

Cab

Tailgate