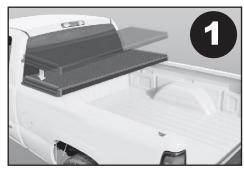

### Hard Tri-Fold Tonneau Installation Instructions

1. Place the cover on front of truck bed.

Place dust seal between cab and truck bed.

**8a**. Secure tailgate clamp hooks for a snug fit.

**2.** Undo both tie-down straps so cover can be unfolded.