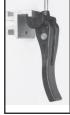

all the way open to

align cover on the

before clamping.

truck bed rails

 ${f 8b}$ . To clamp cover down, put lip of clamp hooks under the side metal bed rail and push handle down. (See D1, D2, D3)

**4.** Secure cab clamp hooks under the metal bed rail. **Toyota Models** Only - Tighten lock nut at bottom of knob.