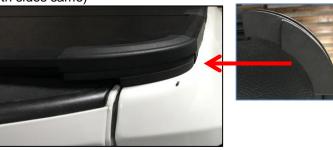

**11b.** For below seal you received

1) Put on this foam strip on bulkhead if it is not flat, to make the bulkhead can full contact with the tonneau cover.

(2) Cut the foam we offered, and stick it at the rear part of the tonneau cover. Same as the picture shows below. (Both sides same)