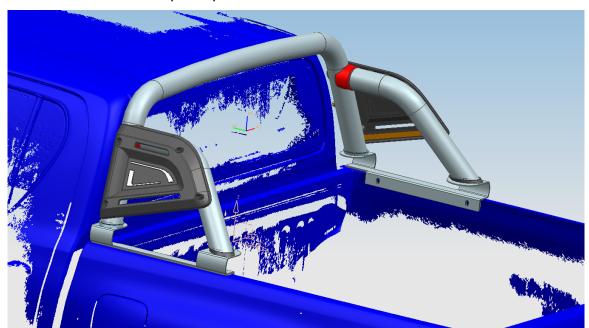

# **Installation Diagram**

Step 1: Verify all parts are present.

Step 2: Please assemble the roll bar as shown in above diagram, and install to the bed of your pickup (Please noted drilling on side rail needed.)