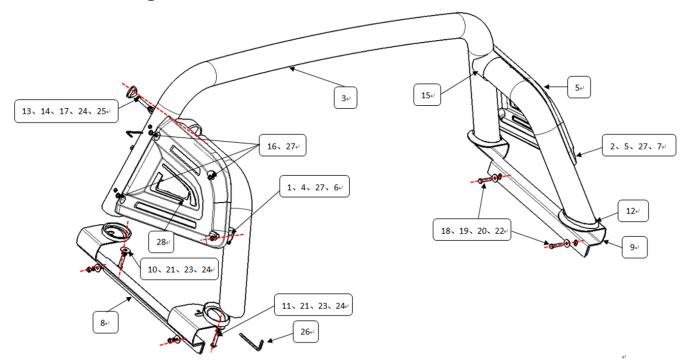

# **Installation Diagram**

Step 1: Verify all parts are present.

Step 2: Please assemble the roll bar as shown in above diagram, and install to the bed of your pickup (Please noted drilling on side rail needed.)

Step 3: Test and make sure that the roll bar is steadily fixed, fully tighten all hardware.

Step 4: Installation is finished, pick up all tools.

●NOTE: Any damages and losses caused by improper installation and application, goes beyond our quality warranty.