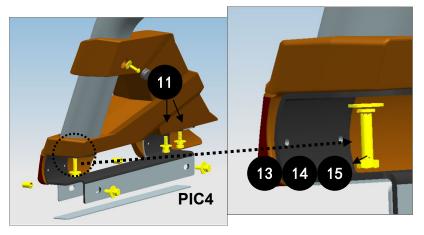

### **INSTALLATION INSTRUCTIONS**

Step 3: Apply (9) (10) sponge tape to (7) (8) Metal Base as shown in Picture 3.

Step 4: Install (7) (8) Metal Base to the main body as shown in Picure 4.

Step 5: Install the whole roll bar to the car body as shown in Picture 5.