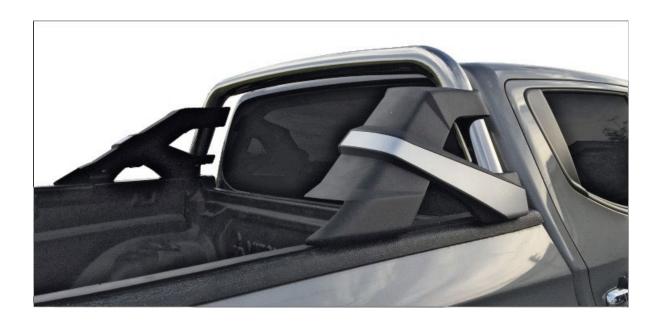

# **Installation Steps**

Step 1: Verify all parts are present.

Step 2: Install ① main tube to ② Platic cover(L) and ③ Plastic cover (R) together with ④ ⑤ ⑥ to the car face as shown in Picture 1.2.