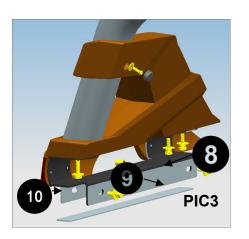

### **INSTALLATION INSTRUCTIONS**

Step 3: Apply (9) (10) sponge tape to (7) (8) Metal Base as shown in Picture 3.

Step 4: Install (7) (8) Metal Base to the main body as shown in Picure 4.

Step 5: Install the whole roll bar to the car body as shown in Picture 5.