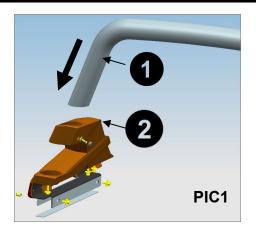

# **Installation Steps**

Step 1: Verify all parts are present.

Step 2: Install ① main tube to ② Platic cover(L) and ③ Plastic cover (R) together with ④ ⑤ ⑥ to the car face as shown in Picture 1.2.