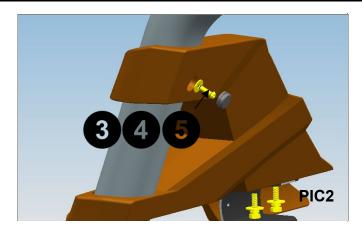

### **INSTALLATION INSTRUCTIONS**

Step 3: Apply (9) (10) sponge tape to (7) (8) Metal Base as shown in Picture 3.

Step 4: Install (7) (8) Metal Base to the main body as shown in Picure 4.

Step 5: Install the whole roll bar to the car body as shown in Picture 5.