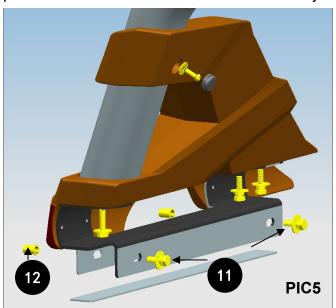

### **INSTALLATION INSTRUCTIONS**

Step 3: Apply (9) (10) sponge tape to (7) (8) Metal Base as shown in Picture 3.

Step 4: Install (7) (8) Metal Base to the main body as shown in Picure 4.

Step 5: Install the whole roll bar to the car body as shown in Picture 5.