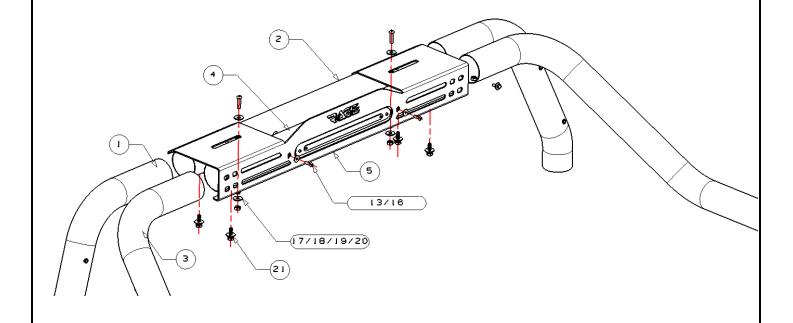

# **Installation Fig.**

Connect the front tube and rear tube like following.

Connect decoration plates with the front tube and rear tube.

Install the roll bar on the vehicle shown as below.