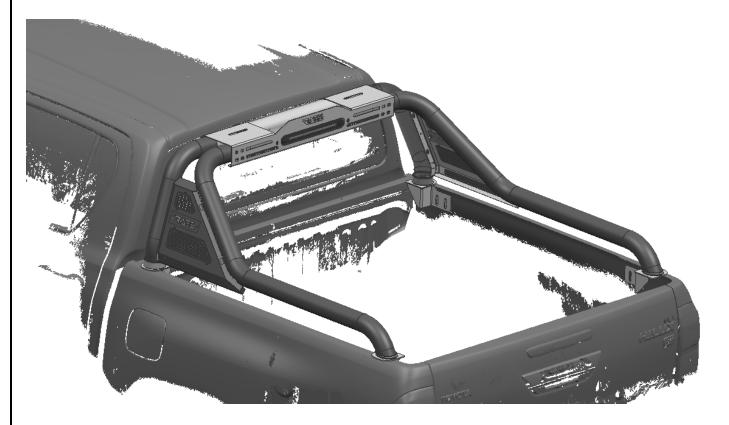

8  | 2  | Spring washer D8      |
| 19  | 4 | Large Washer D8                           | 20  | 2  | Hex nut M8            |
| 21  | 4 | Hex head screw and springs Assembly M8-25 | 22  | 8  | Hex bolt M10-35       |

| 23 | 4 | Hexagon Countersunk Head Screws<br>M10-30 | 24 | 8 | Spring washer D10 |
|----|---|-------------------------------------------|----|---|-------------------|
| 25 | 8 | Large Washer D10                          | 26 | 1 | Allen wrench S=4  |
| 27 | 1 | Allen wrench S=5                          | 28 | 1 | Allen wrench S=6  |

# Installation Steps

# **Installation Fig.**

Connect the front tube and rear tube like following.



Connect decoration plates with the front tube and rear tube.



Install the roll bar on the vehicle shown as below.



### Final Installation



## NOTE

Any damages and losses caused by improper installation and application, goes beyond our quality warranty.