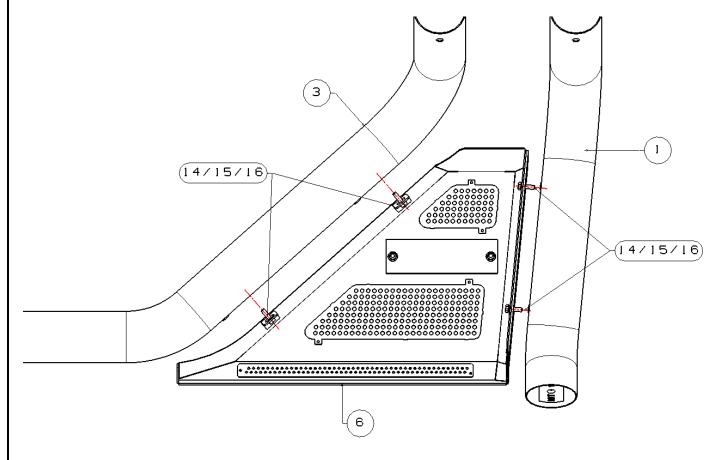

# **Installation Fig.**

Connect the front tube and rear tube like following.

Connect decoration plates with the front tube and rear tube.

Install the roll bar on the vehicle shown as below.