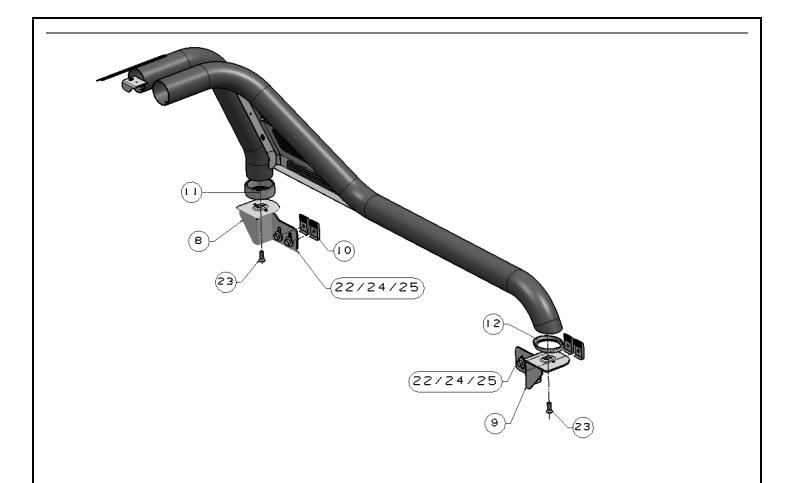

# **Installation Fig.**

Connect the front tube and rear tube like following.

Connect decoration plates with the front tube and rear tube.

Install the roll bar on the vehicle shown as below.