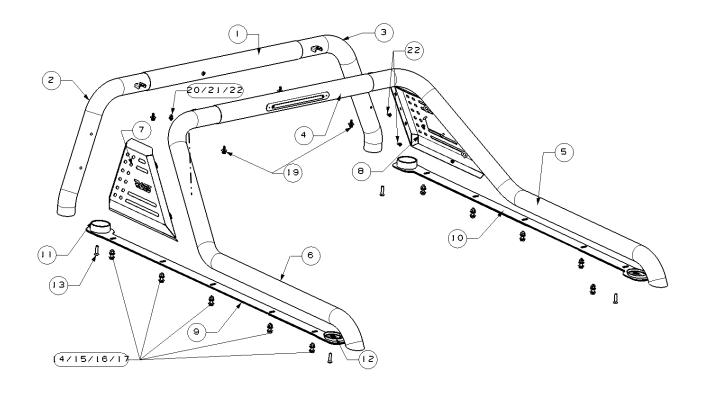

## Parts list

| NO. | QTY | PICTURE             | NO. | QTY | PICTURE             |
|-----|-----|---------------------|-----|-----|---------------------|
| 1   | 1   | Front Rack (Mid)    | 2   | 1   | Front Rack (L)      |
| 3   | 1   | Front Rack (R)      | 4   | 1   | Rear Rack (Mid)     |
| (5) | 1   | Rear Rack (R)       | 6   | 1   | Rear Rack (L)       |
| 7   | 1   | Decoration Plate(L) | 8   | 1   | Decoration Plate(R) |

| 9   | 1  | Support Plate(L)                          | 10  | 1  | Support Plate(R)                       |
|-----|----|-------------------------------------------|-----|----|----------------------------------------|
| 11) | 2  | Front Rubber Footing                      | 12  | 2  | Rear Rubber Footing                    |
| 13  | 4  | Hexagon Countersunk Head<br>Screws M10_40 | 14) | 10 | Hexagon head bolts (full thread)M10_35 |
| 15  | 10 | Hex Nut M10                               | 16  | 20 | Flat washer D10_24_2.2                 |
| 17) | 10 | Spring washer D10                         | 18  | 4  | Flat riveted nut M10_18                |
| 19  | 4  | Hex bolt assembly M8_25                   | 20  | 2  | Hex Nut M6                             |
| 21) | 2  | Large washer D6                           | 22  | 10 | Button head allen bolts assembly M6_20 |
| 23  | 1  | Allen Wrench S=6                          | 24  | 1  | Allen Wrench S=4                       |