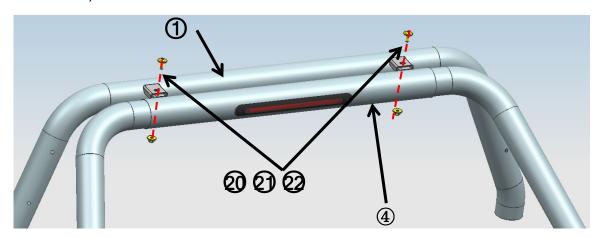

Step 1: Verify that all parts are present according to the manual.

Step2: Install 56on 4by 9 as below show:

Step3: Install 23on 1by 19 as below show:

Step4: Connect①④with the connecting piece and use ② ② ② to install①④.