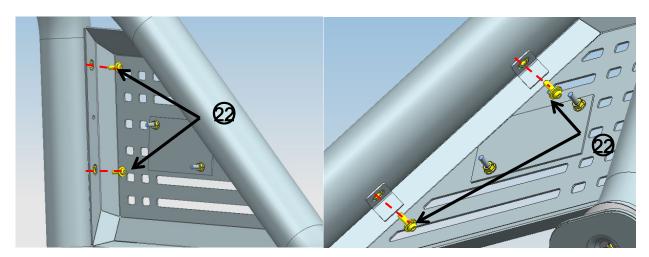

Step 1: Verify that all parts are present according to the manual.

Step2: Install 56on 4by 9 as below show:

Step3: Install 23on 1by 19 as below show:

Step4: Connect①④with the connecting piece and use ② ② ② to install①④.

(Note: Do not lock)

Step 5: Install 78on2356by 2

Step 6: Install 9 10 11 12 by 13 and lock it with the installed bar.

Step 7: Place the installed roll bar on the trunk of the truck and adjust it to a suitable position, then use 4151617 to fix 9 on the bodywork, and fix and lock the roll bar.