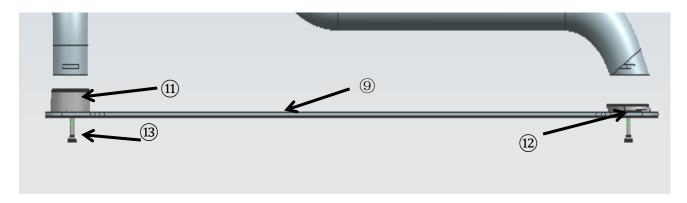

| 9   | 1  | Support Plate(L)                          | 10  | 1  | Support Plate(R)                       |
|-----|----|-------------------------------------------|-----|----|----------------------------------------|
| 11) | 2  | Front Rubber Footing                      | 12  | 2  | Rear Rubber Footing                    |
| 13  | 4  | Hexagon Countersunk Head<br>Screws M10_40 | 14) | 10 | Hexagon head bolts (full thread)M10_35 |
| 15  | 10 | Hex Nut M10                               | 16  | 20 | Flat washer D10_24_2.2                 |
| 17) | 10 | Spring washer D10                         | 18  | 4  | Flat riveted nut M10_18                |
| 19  | 4  | Hex bolt assembly M8_25                   | 20  | 2  | Hex Nut M6                             |
| 21) | 2  | Large washer D6                           | 22  | 10 | Button head allen bolts assembly M6_20 |
| 23  | 1  | Allen Wrench S=6                          | 24  | 1  | Allen Wrench S=4                       |

(Note: Do not lock)

Step 5: Install 78on2356by 2

Step 6: Install 9 10 11 12 by 13 and lock it with the installed bar.

Step 7: Place the installed roll bar on the trunk of the truck and adjust it to a suitable position, then use 4151617 to fix 9 on the bodywork, and fix and lock the roll bar.