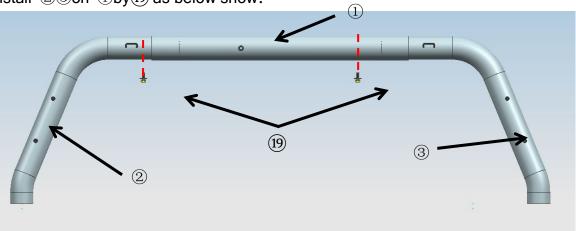

Step 1: Verify that all parts are present according to the manual.

Step2: Install 56on 4by 9 as below show:

Step3: Install 23on 1by 19 as below show:

Step4: Connect①④with the connecting piece and use ② ② ② to install①④.