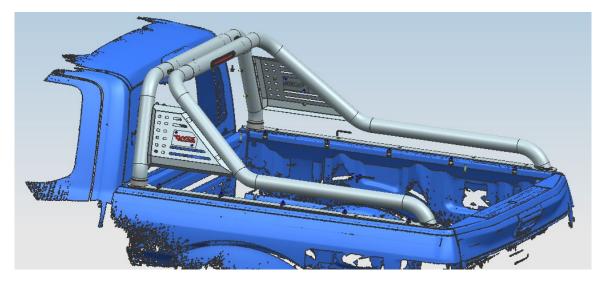

) | 2  | Large washer D6                           | 22  | 10 | Button head allen bolts assembly M6_20 |
| 23  | 1  | Allen Wrench S=6                          | 24  | 1  | Allen Wrench S=4                       |



Step 1: Verify that all parts are present according to the manual.

Step2: Install 56on 4by 9 as below show:



Step3: Install 23on 1by 19 as below show:



Step4: Connect①④with the connecting piece and use ② ② ② to install①④.

(Note: Do not lock)



Step 5: Install 78on2356by 2



Step 6: Install 9 10 11 12 by 13 and lock it with the installed bar.



Step 7: Place the installed roll bar on the trunk of the truck and adjust it to a suitable position, then use 4151617 to fix 9 on the bodywork, and fix and lock the roll bar.



Step8: Complete installation, pick up all tools.



# NOTE

Any damages and losses caused by improper installation and application, goes beyond our quality warranty.