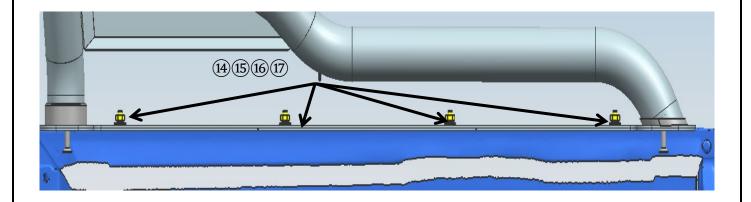

(Note: Do not lock)

Step 5: Install 78on2356by 2

Step 6: Install 9 10 11 12 by 13 and lock it with the installed bar.

Step 7: Place the installed roll bar on the trunk of the truck and adjust it to a suitable position, then use 4151617 to fix 9 on the bodywork, and fix and lock the roll bar.