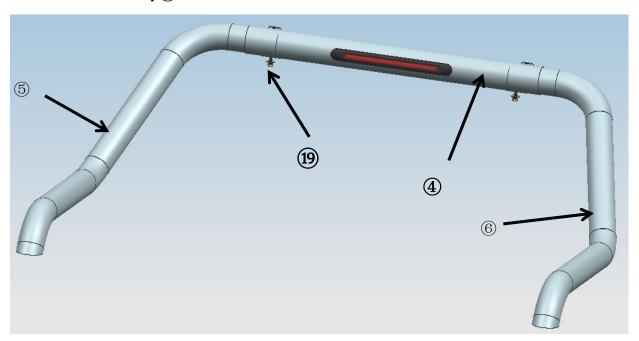

Step 1: Verify that all parts are present according to the manual.

Step2: Install 56on 4by 9 as below show:

Step3: Install 23on 1by 19 as below show:

Step4: Connect①④with the connecting piece and use ② ② ② to install①④.

(Note: Do not lock)

Step 5: Install 78on2356by 2

Step 6: Install 9 10 11 12 by 13 and lock it with the installed bar.

Step 7: Place the installed roll bar on the trunk of the truck and adjust it to a suitable position, then use 4151617 to fix 9 on the bodywork, and fix and lock the roll bar.