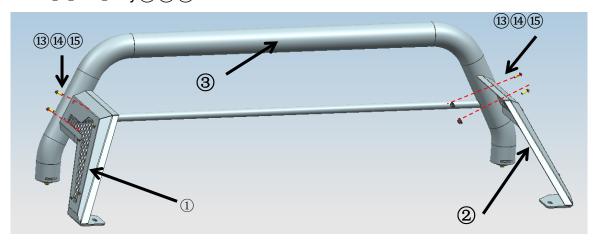

Step 1: Verify that all parts are present according to the manual.

Step 2: Install (1) 2 on (3) by (3) (4) (5) as below show:

Step 3: Install 5 7 on 1 3 by 8 9 10 11 12 as below show:

Step4: Place the installed roll bar on the trunk of the truck and adjust it to a suitable position, then Page 4 of 5