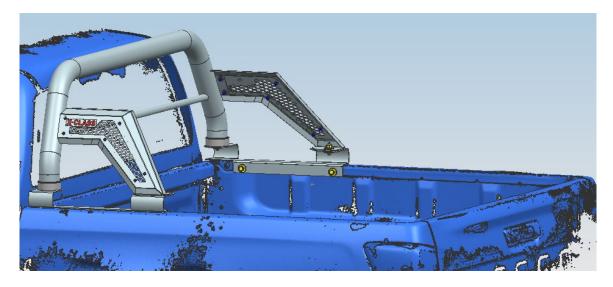

Step 1: Verify that all parts are present according to the manual.

Step 2: Install (1) 2 on (3) by (3) (4) (5) as below show:

Step 3: Install 5 7 on 1 3 by 8 9 10 11 12 as below show:

Step4: Place the installed roll bar on the trunk of the truck and adjust it to a suitable position, then Page 4 of 5

use 16 17 18 19 to fix 5 on the bodywork, and fix and lock the roll bar.

Step 5: Complete installation, pick up all tools.