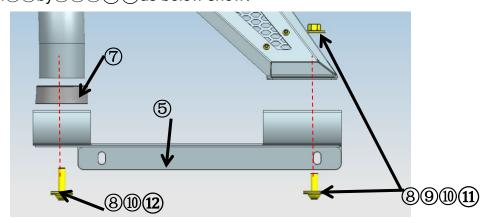

Step 1: Verify that all parts are present according to the manual.

Step 2: Install (1) 2 on (3) by (3) (4) (5) as below show:

Step 3: Install 5 7 on 1 3 by 8 9 10 11 12 as below show:

Step4: Place the installed roll bar on the trunk of the truck and adjust it to a suitable position, then Page 4 of 5