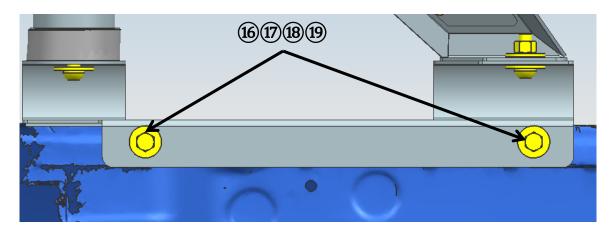

use 16 17 18 19 to fix 5 on the bodywork, and fix and lock the roll bar.

Step 5: Complete installation, pick up all tools.