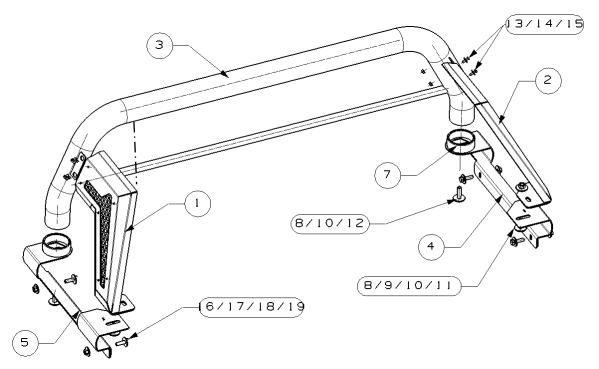

Step 1: Verify that all parts are present according to the manual.

Step 2: Install (1) 2 on (3) by (3) (4) (5) as below show:

Step 3: Install 5 7 on 1 3 by 8 9 10 11 12 as below show:

Step4: Place the installed roll bar on the trunk of the truck and adjust it to a suitable position, then Page 4 of 5