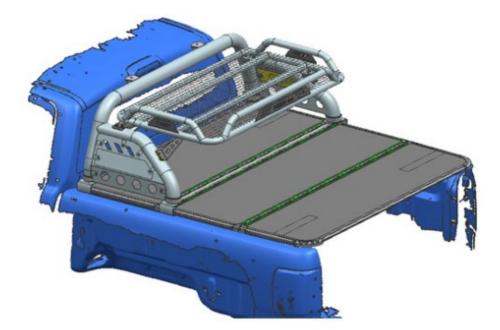

## INSTALLATION INSTRUCTIONS

Picture for MR Roll Bar.

Picture for MR Roll Bar with Tri-fold Cover