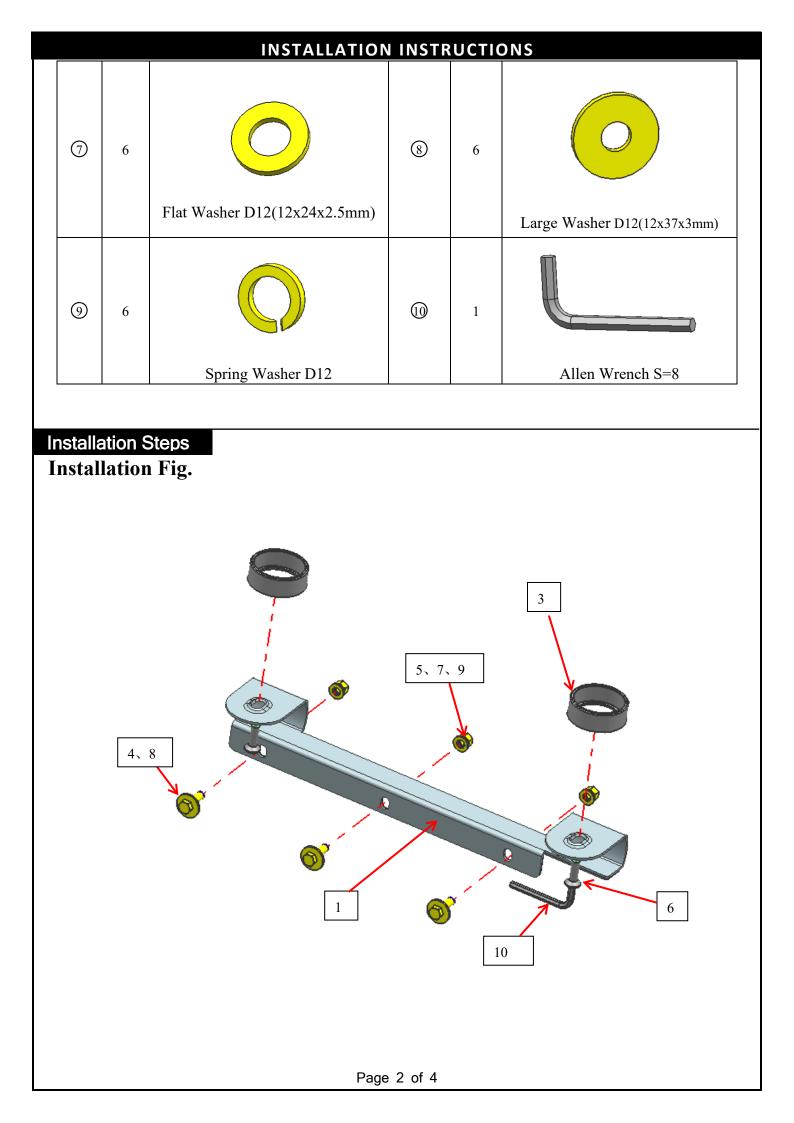

## INSTALLATION INSTRUCTIONS

Step 1: Verify that all parts are present according to the manual.

Step 2: Put the bracket on the truck, mark the holes as below picture shows on each side. Then remove the bracket, drill holes ( $\varphi$ 12). Install the brackets on the truck with hardware 4/5/7/8/9.

Step 3: Install MR Roll Bar on the brackets.

Step4: Installation completed.