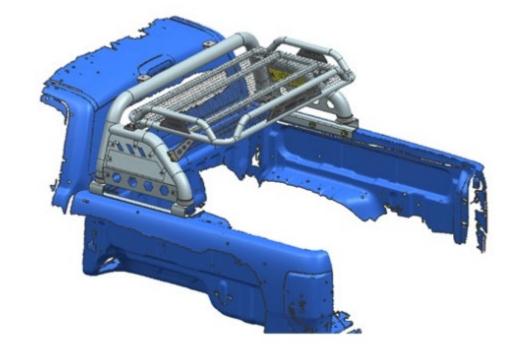

Step 3: Install MR Roll Bar on the brackets.

Step4: Installation completed.

## INSTALLATION INSTRUCTIONS

Picture for MR Roll Bar.

Picture for MR Roll Bar with Tri-fold Cover