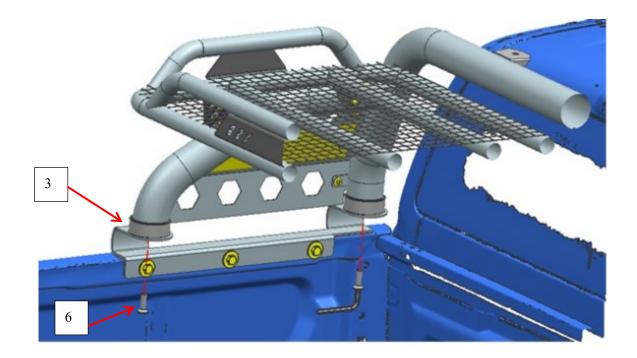

refresh look.

#### Parts list

| NO. | QTY | NAME         | NO. | QTY | NAME                                    |
|-----|-----|--------------|-----|-----|-----------------------------------------|
| 1)  | 1   | Bracket (L)  | 2   | 1   | Bracket (R)                             |
| 3   | 4   | Rubber Cover | 4   | 6   | Hex Bolts M12 40                        |
| 3   | 6   | Hex Nuts M12 | 6   | 4   | Countersunk Button Head Screw<br>M12_40 |



## INSTALLATION INSTRUCTIONS

Step 1: Verify that all parts are present according to the manual.

Step 2: Put the bracket on the truck, mark the holes as below picture shows on each side. Then remove the bracket, drill holes ( $\varphi$ 12). Install the brackets on the truck with hardware 4/5/7/8/9.



Step 3: Install MR Roll Bar on the brackets.



Step4: Installation completed.

## INSTALLATION INSTRUCTIONS

Picture for MR Roll Bar.



Picture for MR Roll Bar with Tri-fold Cover



## NOTE

Any damages and losses caused by improper installation and application, goes beyond our quality warranty.