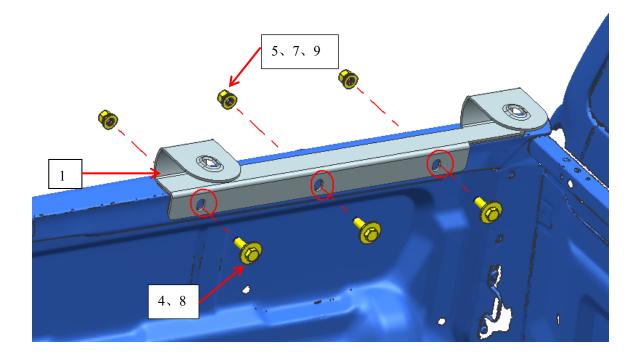

## INSTALLATION INSTRUCTIONS

Step 1: Verify that all parts are present according to the manual.

Step 2: Put the bracket on the truck, mark the holes as below picture shows on each side. Then remove the bracket, drill holes ( $\varphi$ 12). Install the brackets on the truck with hardware 4/5/7/8/9.