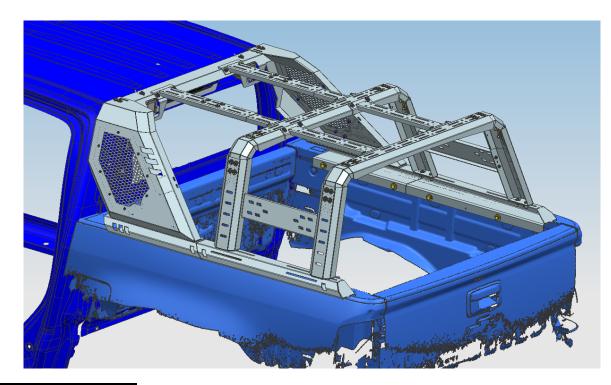

# STEP 2:

Connect the support brackets (6) with each support bracket base (8) (9) (1) and Front & Rear cross beam (4) (5). Do not tighten the standard parts.

**STEP 3:** Connect the load beams (3) and Decorating plate (12) (13) with Step 2 installed front

and rear beam assembly by standard parts 1415161718, do not tighten hardware.

**STEP 4:** Connect cargo rack and FB roll bar with Front & Rear longitudinal beam (1) by using (16) (17) (18), adjust to the appropriate position and tighten all standard parts.