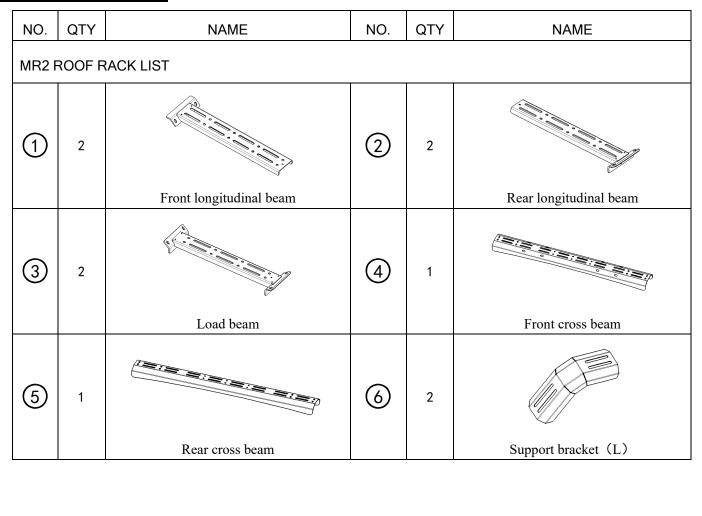

# STEP 2:

Connect the support brackets (6) with each support bracket base (8) (9) (1) and Front & Rear cross beam (4) (5). Do not tighten the standard parts.

**STEP 3:** Connect the load beams (3) and Decorating plate (12) (13) with Step 2 installed front