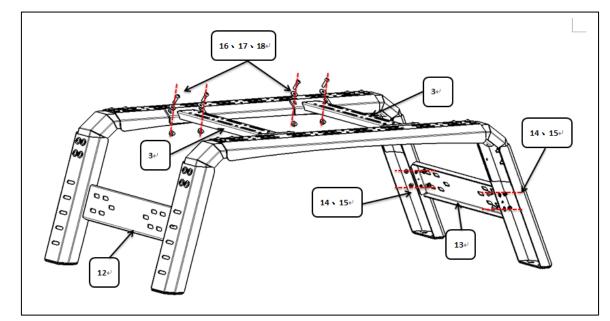

and rear beam assembly by standard parts 1415161718, do not tighten hardware.

**STEP 4:** Connect cargo rack and FB roll bar with Front & Rear longitudinal beam (1) by using (16) (17) (18), adjust to the appropriate position and tighten all standard parts.