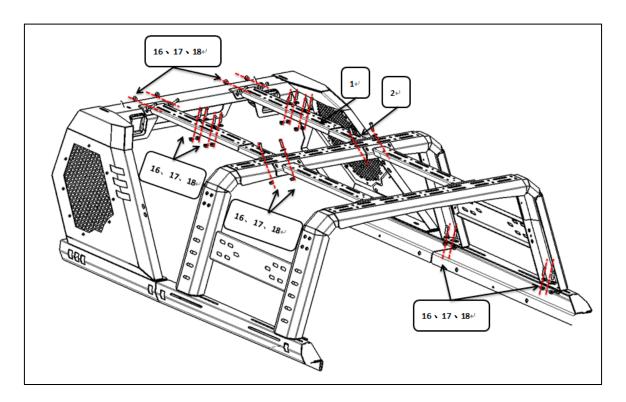

and rear beam assembly by standard parts 1415161718, do not tighten hardware.

**STEP 4:** Connect cargo rack and FB roll bar with Front & Rear longitudinal beam (1) by using (16) (17) (18), adjust to the appropriate position and tighten all standard parts.

## STEP 5:

Installation is finished, pick up all tools.