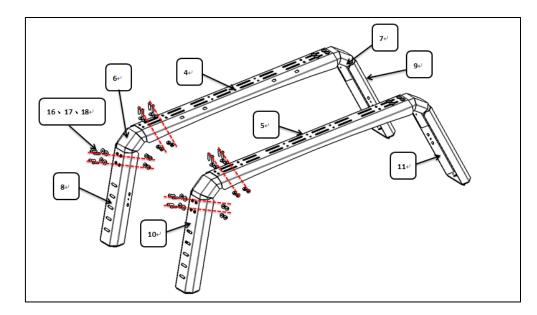

# STEP 2:

Connect the support brackets (6) with each support bracket base (8) (9) (1) and Front & Rear cross beam (4) (5). Do not tighten the standard parts.

**STEP 3:** Connect the load beams (3) and Decorating plate (12) (13) with Step 2 installed front

and rear beam assembly by standard parts 1415161718, do not tighten hardware.

**STEP 4:** Connect cargo rack and FB roll bar with Front & Rear longitudinal beam (1) by using (16) (17) (18), adjust to the appropriate position and tighten all standard parts.