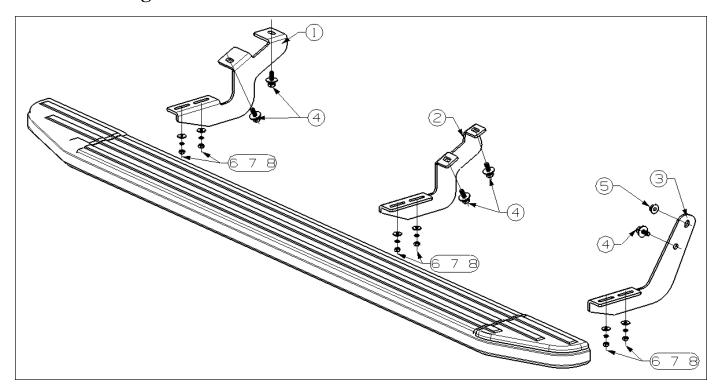

# **Installation Figure:**

- Step 1: Verify all parts are present.
- Step 2: Install the brackets and running board on the bottom of vehicle as above picture.
- Step 3: Check the running board if it install correctly, then tighten all the hardware.
- Step 4: Installation finished.