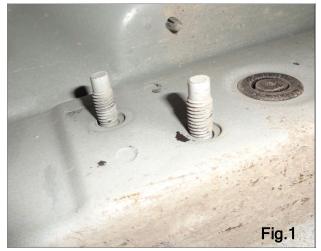

## **Installation Steps**

Step 1: Check all the contents are available in accordance with the above list. Step 2: Install the bracket and side bar in vehicle bottom. (Installation picture, Fig.1, Fig.2)