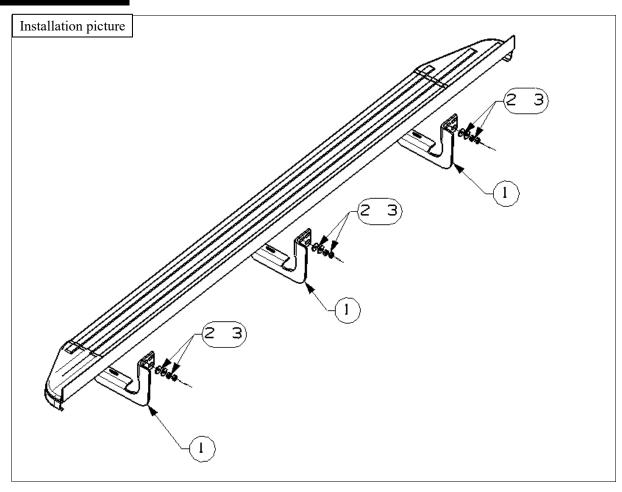

## **Installation Steps**

Step 1: Check all the contents are available in accordance with the above list. Step 2: Install the bracket and side bar in vehicle bottom. (Installation picture, Fig.1, Fig.2)