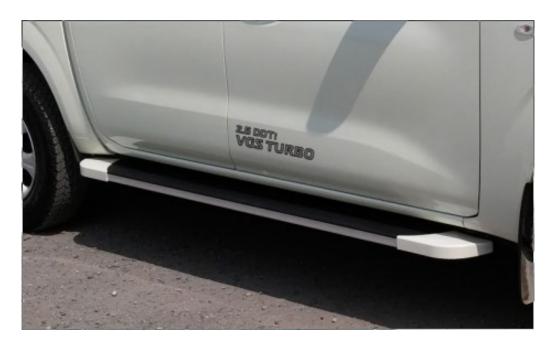

# CB/GT/S6/S5 RUNNING BOARD BRACKET FOR NISSAN FRONTIER NP300 22-23

### Before Installation

- Please read the instruction completely for easy installation, which will also help you to avoid scratches or other potential damages to your appealing car.
- The figures here are for reference only and may have differences with the actual product you received, however they share the same assembly way.



### Care and Cleaning

- Mild soap may be used also to clean the Product.
- Please periodically check and retighten all the hardware and clean the investment for a refresh look.

#### Parts list

| No. | QTY | Name         | No. | QTY | Name                      |
|-----|-----|--------------|-----|-----|---------------------------|
| 1   | 3   |              | 2   | 3   | E.                        |
|     |     | Left Bracket |     |     | Right Bracket             |
| 3   | 12  |              | 4   | 12  |                           |
|     |     | Hex Nut M8   |     |     | Flat washer D8 (8x24x2mm) |

#### **INSTALLATION INSTRUCTIONS**

## **Installation Steps**



Step 1: Check all the contents are available in accordance with the above list. Step 2: Install the bracket and side bar i