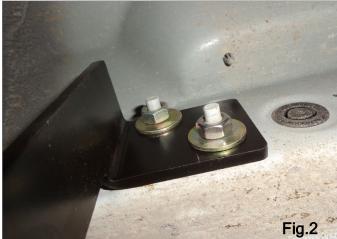

## **Installation Steps**

Step 1: Check all the contents are available in accordance with the above list. Step 2: Install the bracket and side bar in vehicle bottom. (Installation picture, Fig.1, Fig.2)