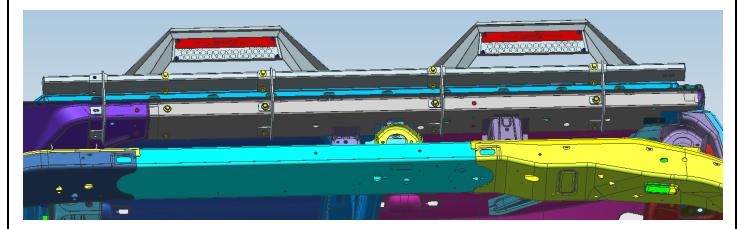

Install the bracket on the original car in turn, and then adjust the side step to a suitable position to install with the bracket, and the left and right are consistent.

Step 3: Test and make sure that the grille guard is steadily fixed, fully tighten all hardware.