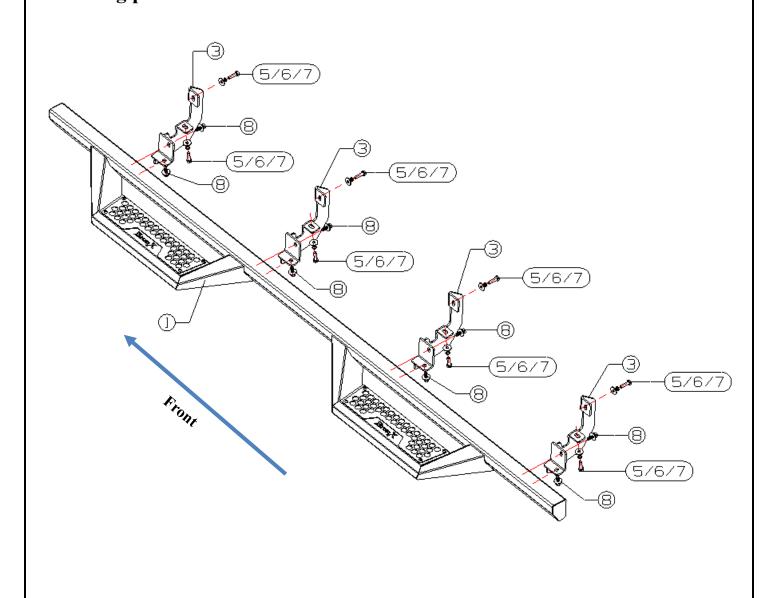

# **Installing picture**

Install the bracket on the original car in turn, and then adjust the side step to a suitable position to install with the bracket, and the left and right are consistent.

Step 3: Test and make sure that the grille guard is steadily fixed, fully tighten all hardware.