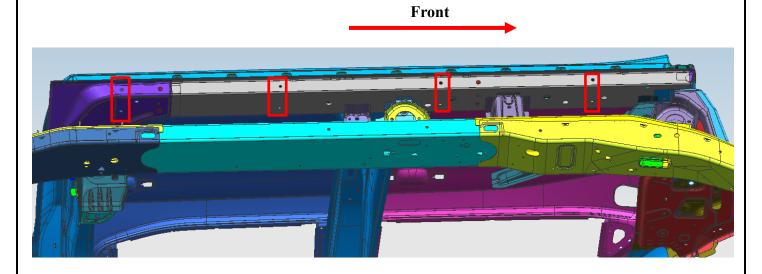

### **INSTALLATION INSTRUCTIONS**

Step 1: Verify that all parts are present according to the manual.

Step 2: Find the following 4 sets of mounting points with threaded holes on the inside of the original car.