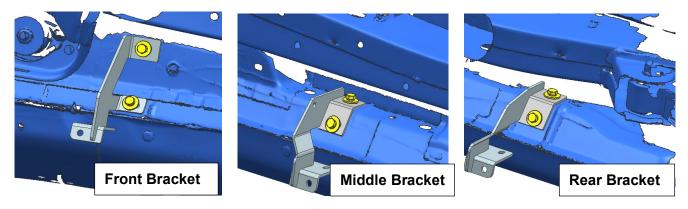

#### Parts list

| NO. | QTY | PICTURE                                                            | NO. | QTY | PICTURE              |
|-----|-----|--------------------------------------------------------------------|-----|-----|----------------------|
| 1   | 2   | (0)<br>(0)<br>(0)<br>(0)<br>(0)<br>(0)<br>(0)<br>(0)<br>(0)<br>(0) | 2   | 2   |                      |
|     |     | Front Bracket(L/R)                                                 |     |     | Middle Bracket(L/R)  |
| 3   | 2   | Rear Bracket (L/R)                                                 | 4   | 12  | Spring Washer D10    |
|     |     |                                                                    |     |     | ~                    |
| 5   | 12  |                                                                    | 6   | 12  |                      |
|     |     | Large Washer D10(10x30x2.5mm)                                      |     |     | Hex Head Bolt M10_30 |
|     |     |                                                                    |     |     |                      |

## Installation Steps

Step 1: Verify all parts are present, finding the corresponding bracket installation position at the bottom of the vehicle.

Step 2: Install the bracket at the corresponding position with (4) (5) (6).