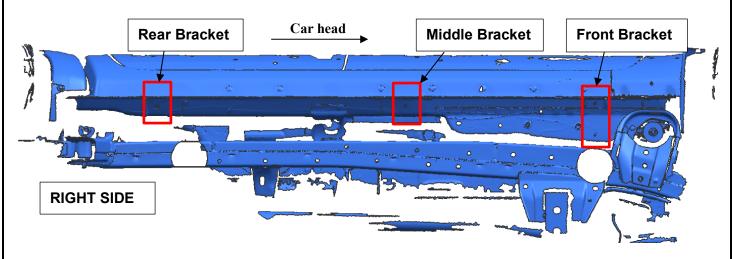

## Installation Steps

Step 1: Verify all parts are present, finding the corresponding bracket installation position at the bottom of the vehicle.

Step 2: Install the bracket at the corresponding position with (4) (5) (6).