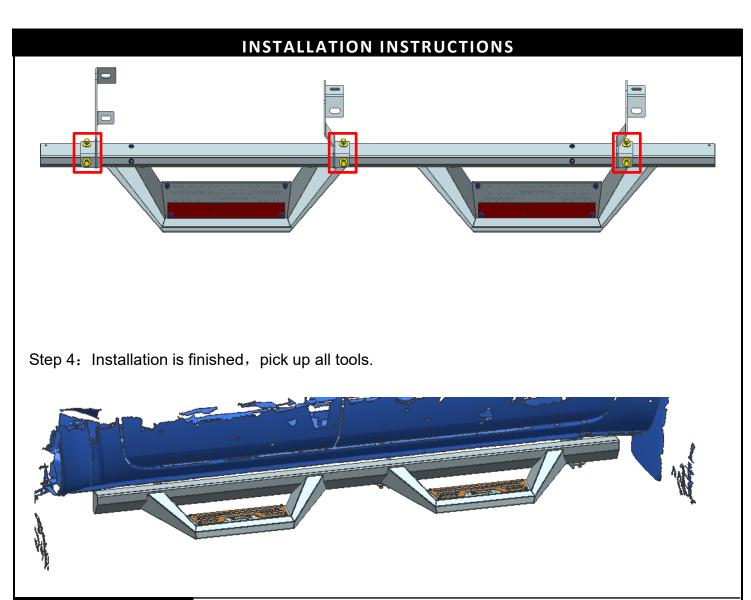

### INSTALLATION INSTRUCTIONS

## Installation Steps

Step 1: Verify all parts are present, finding the corresponding bracket installation position at the bottom of the vehicle.

Step 2: Install the bracket at the corresponding position with (4) (5) (6).

Step 3: After adjusting the side step to the proper position, connecting the bracket and side step with ⑦, and locking all standard parts.