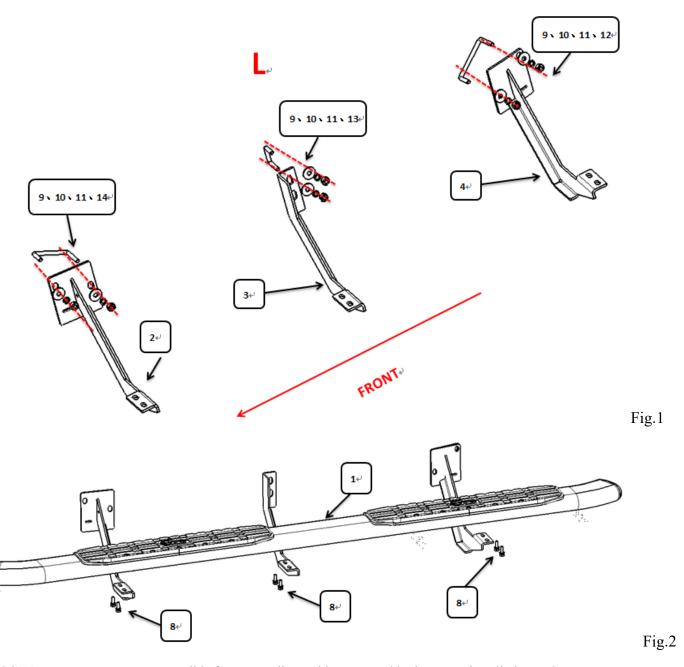

### **PARTS LIST:**

| No. | Name                   | Qty | Remarks | No. | Name          | Qty | Remarks |
|-----|------------------------|-----|---------|-----|---------------|-----|---------|
| 1   | Side bar               | 2   |         | 8   | Hex bolt      | 12  | M8-25   |
| 2   | Front bracket(L)       | 1   |         | 9   | Large Washer  | 12  | D10     |
| 3   | Middle rear bracket(L) | 1   |         | 0   | Hex Nut       | 12  | M10     |
| 4   | Rear bracket(L)        | 1   |         | 0   | Spring Washer | 12  | D10     |
| (5) | Front bracket(R)       | 1   |         | (2) | U-bolt-1      | 2   | M10-98  |
| 6   | Middle rear bracket(R) | 1   |         | (3) | U-bolt-2      | 2   | M10-41  |
| 7   | Rear bracket(R)        | 1   |         | (3  | U-bolt-3      | 2   | M10-86  |

#### **ASSEMBLY PROCEDURE:**

- Step 1: Remove contents from box. Verify all parts are present. Read instructions carefully before starting installation. Assistance is recommended.
- Step 2: Install the brackets. Please tighten all the bolts. (Installation picture.Fig.1)
- Step 3: Install the running board on brackets, level and adjust the Running Board and tighten all hardware. (Installation picture. Fig.2)
- Step 4: Test and make sure that all hardware is secure and tight. Installation is finished.