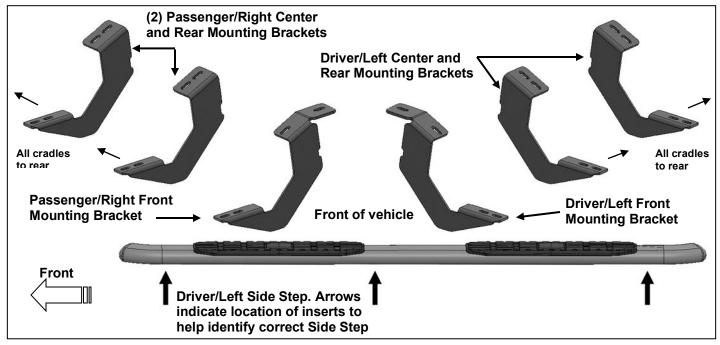

## PARTS LIST:

| 1 | Driver/left Side Step                             | 12 | 8-1.25mm x 30mm Hex Bolts         |
|---|---------------------------------------------------|----|-----------------------------------|
| 1 | Passenger/right Side Step                         | 12 | 8mm x 24mm OD x 2mm Flat Washers  |
| 1 | Driver/Left Front Mounting Bracket                | 12 | 8mm Lock Washers                  |
| 1 | Passenger/Right Front Mounting Bracket            | 12 | 8-1.25mm x 25mm Combination Bolts |
| 2 | Driver/Left Middle and Rear Mounting Brackets     |    |                                   |
| 2 | Passenger/Right Middle and Rear Mounting Brackets |    |                                   |

## PROCEDURE:

- 1. REMOVE CONTENTS FROM BOX. VERIFY ALL PARTS ARE PRESENT. READ INSTRUCTIONS CAREFULLY. USE ILLUSTRATION TO PROPERLY IDENTIFY BRACKETS AND SIDEBARS.
- Starting on the driver side front of the vehicle, remove the plastic plugs or bolts covering the threaded holes in the body panel, (Figure 1). Select the driver side front Mounting Bracket. Attach the Bracket to the vehicle using the included (2) 8mm x 30mm Hex Bolts, (2) 8mm Lock Washers and (2) 8mm Flat Washers, (Figure 2). Do not tighten hardware at this time.
- 3. Repeat Step 2 for Center and rear Mounting Bracket installation, (Figures 3 & 4).
- **4. IMPORTANT**: Use the illustration on this page to identify the Side Steps before continuing with the installation. Verify that the Brackets are in the correct locations as illustrated above.
- 5. Carefully place the driver Side Step onto the Brackets. IMPORTANT: Do not slide, (front to back or rotate), the Side Step on the Brackets or damage to the finish may result. Align the inserts in the bottom of the Side Step with the slots on the Mounting Brackets. Attach the Side Step to the Mounting Brackets with the included (6) 8mm x 25mm Combination Hex Bolt Assemblies, (Figure 4). Do not tighten hardware at this time.
- 6. Level and adjust the Side Step properly and tighten all hardware.
- 7. Repeat Steps 2—6 for passenger Side Step installation.
- 8. Do periodic inspections to the installation to make sure that all hardware is secure and tight.