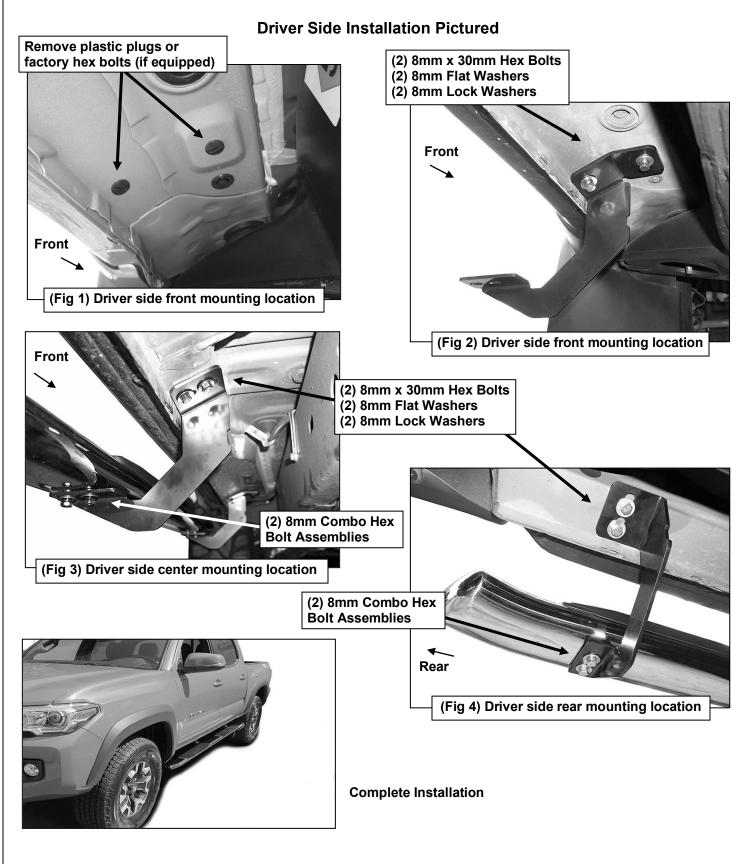

## PROCEDURE:

- 1. REMOVE CONTENTS FROM BOX. VERIFY ALL PARTS ARE PRESENT. READ INSTRUCTIONS CAREFULLY. USE ILLUSTRATION TO PROPERLY IDENTIFY BRACKETS AND SIDEBARS.
- Starting on the driver side front of the vehicle, remove the plastic plugs or bolts covering the threaded holes in the body panel, (Figure 1). Select the driver side front Mounting Bracket. Attach the Bracket to the vehicle using the included (2) 8mm x 30mm Hex Bolts, (2) 8mm Lock Washers and (2) 8mm Flat Washers, (Figure 2). Do not tighten hardware at this time.
- 3. Repeat Step 2 for Center and rear Mounting Bracket installation, (Figures 3 & 4).
- **4. IMPORTANT**: Use the illustration on this page to identify the Side Steps before continuing with the installation. Verify that the Brackets are in the correct locations as illustrated above.
- 5. Carefully place the driver Side Step onto the Brackets. IMPORTANT: Do not slide, (front to back or rotate), the Side Step on the Brackets or damage to the finish may result. Align the inserts in the bottom of the Side Step with the slots on the Mounting Brackets. Attach the Side Step to the Mounting Brackets with the included (6) 8mm x 25mm Combination Hex Bolt Assemblies, (Figure 4). Do not tighten hardware at this time.
- 6. Level and adjust the Side Step properly and tighten all hardware.
- 7. Repeat Steps 2—6 for passenger Side Step installation.
- 8. Do periodic inspections to the installation to make sure that all hardware is secure and tight.