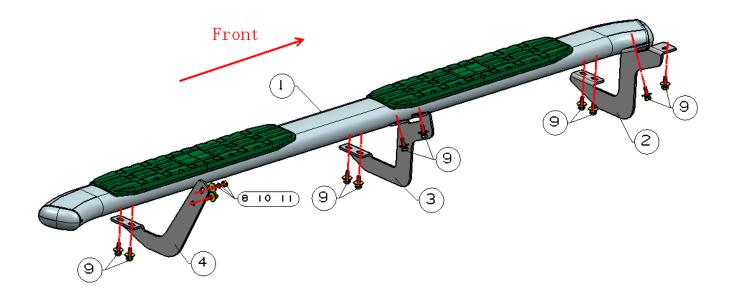

### **PARTS LIST:**

| No. | Name              | Qty | Remarks | No. | Name                              | Qty | Remarks |
|-----|-------------------|-----|---------|-----|-----------------------------------|-----|---------|
| 1   | Side bar          | 2   |         | 7   | Rear bracket(R)                   | 1   |         |
| 2)  | Front bracket(L)  | 1   |         | 8   | Hex nut                           | 2   | M8      |
| 3   | Middle bracket(L) | 1   |         | 9   | Bolt assembly(black zinc coating) | 22  | M8-25   |
| 4   | Rear bracket(L)   | 1   |         | 10  | Standard spring washer            | 2   | D8      |
| 5   | Front bracket(R)  | 1   |         | O   | Large wahser                      | 2   | D8      |
| 6   | Middle bracket(R) | 1   |         |     |                                   |     |         |

# **ASSEMBLY PROCEDURE:**

- Step 1: Check all the contents are available in accordance with the above list.
- Step 2: Install the Front Brackets and Rear Brackets on vehicle bottom using the hardware ® 10 10 and 9 as Pic1
- Step 3: Install the Side bar on the vehicle using the hardware @ as Pic1
- Step 4: After checking for proper clearance and alignment of the side bar on the vehicle, fully tighten all hardware.