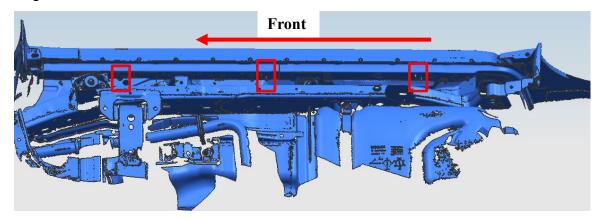

## **Installing picture**

Step 1: Verify that all parts are present according to the manual.

Step 2: Find the exposed 3 sets of mounting points with screws on the inner side of the original car edge.

Install the bracket on the original car in turn, and then adjust the side step to a suitable position to install with the bracket, and the left and right are consistent.