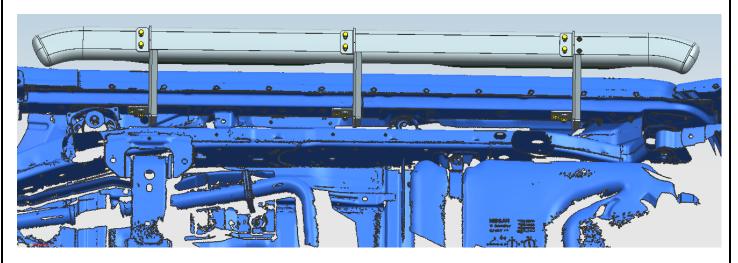

## **Installing picture**

Step 1: Verify that all parts are present according to the manual.

Step 2: Find the exposed 3 sets of mounting points with screws on the inner side of the original car edge.

Install the bracket on the original car in turn, and then adjust the side step to a suitable position to install with the bracket, and the left and right are consistent.