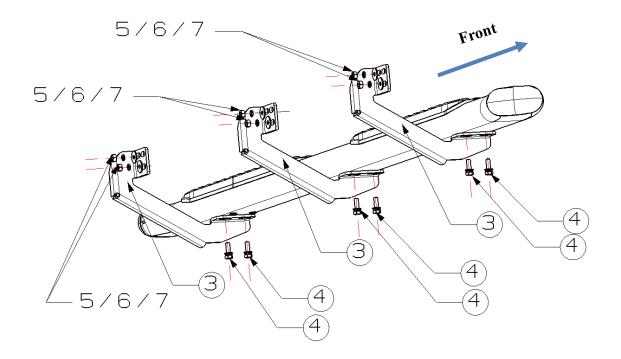

## **Installing picture**

Step 1: Verify that all parts are present according to the manual.

Step 2: Find the exposed 3 sets of mounting points with screws on the inner side of the original car edge.

Install the bracket on the original car in turn, and then adjust the side step to a suitable position to install with the bracket, and the left and right are consistent.

### Parts list

| NO. | QTY | PIC              | NO. | QTY | PIC                                                          |
|-----|-----|------------------|-----|-----|--------------------------------------------------------------|
| 1   | 1   | Side bar(L)      | 2   | 1   | Side bar(R)                                                  |
| 3   | 6   | Mounting bracket | 4   | 12  | Hex head bolt, spring washer and large washer assembly M8_25 |
| (5) | 12  | Spring Washer D8 | 6   | 12  | Large Washer D8                                              |