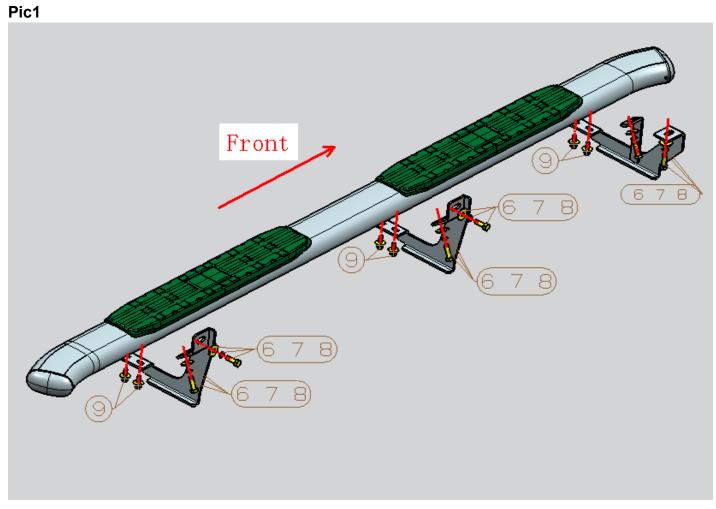

## **ASSEMBLY PROCEDURE:**

Step 1: Check all the contents are available in accordance with the above list.

Step 2: Install the Front Brackets and Rear Brackets on vehicle bottom using the hardware 300 and 9

as Pic1

Step 3: Install the Side bar on the vehicle using the hardware<sup>(9)</sup> as Pic1

Step 4: After checking for proper clearance and alignment of the side bar on the vehicle, fully tighten all hardware.