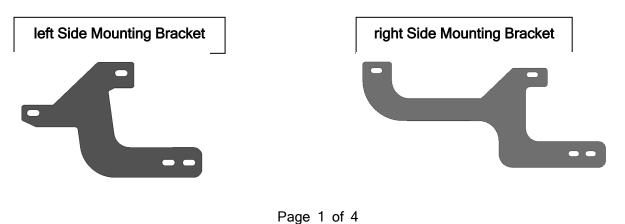

### Parts list

| QTY | NAME                             | QTY | NAME                                |
|-----|----------------------------------|-----|-------------------------------------|
| 1   | Grille Guard                     | 15  | Large Washer D10(10x30x2.5mm)       |
| 1   | Driver/Left Mounting Bracket     | 8   | Standard Spring Washer D10          |
| 1   | Passenger/Right Mounting Bracket | 2   | Hex Nut M8                          |
| 1   | Driver/Left Top Bracket          | 2   | Standard Spring Washer D8           |
| 1   | Passenger/Right Top Bracket      | 4   | Flat washer D8(8x16x1.6mm)          |
| 1   | T-Bolt                           | 2   | Hex bolt (full thread) M8_25 (View) |
| 8   | Hex Nut M10                      |     |                                     |
| 2   | Hex bolt (full thread) M10_90    |     |                                     |
| 5   | Hex bolt (full thread) M10_35    |     |                                     |

#### **Installation Steps**

REMOVE CONTENTS FROM BOX. VERIFY ALL PARTS ARE PRESENT. READ INSTRUCTIONS CAREFULLY BEFORE STARTING INSTALLATION.

1\*<del>Righ</del>t side mounting Bracket 1\*M10-T-Bolt

1\*Flat washer D10(10x30x2.5mm) 1\*Standard Spring Washer D10