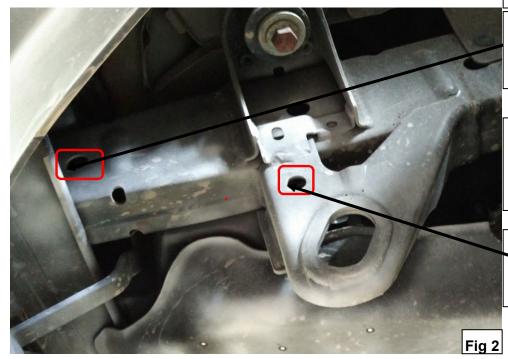

1\* Hex bolt (full thread) M10\_90 2\*Large Washer D10(10x30x2.5mm) 1\*Standard Spring Washer D10

Align the holes on the Left mounting bracket to the mounting holes on chassis as shown in Fig.2, and tighten with above hardware.