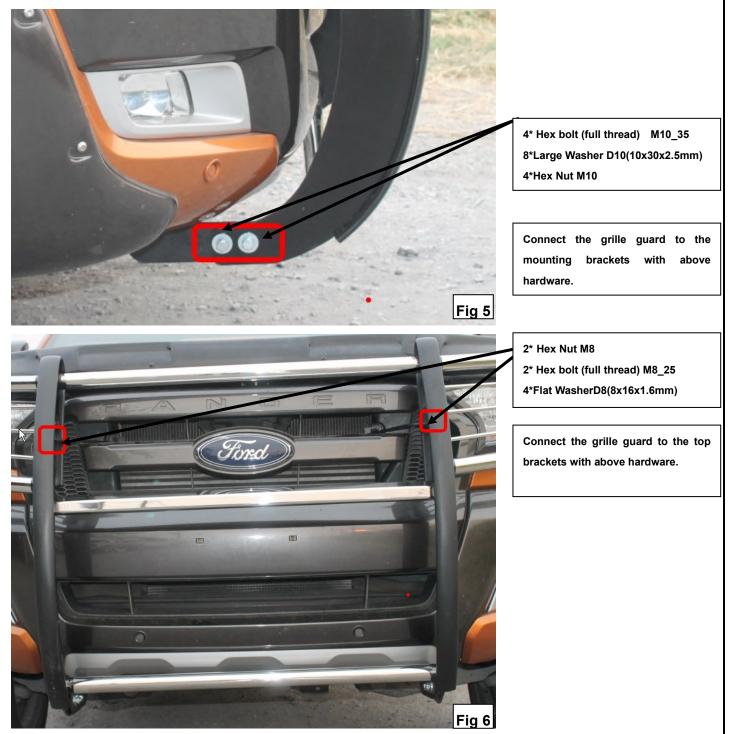

#### **Installation Steps**

REMOVE CONTENTS FROM BOX. VERIFY ALL PARTS ARE PRESENT. READ INSTRUCTIONS CAREFULLY BEFORE STARTING INSTALLATION.

1\*<del>Righ</del>t side mounting Bracket 1\*M10-T-Bolt

1\*Flat washer D10(10x30x2.5mm) 1\*Standard Spring Washer D10

1\* Hex bolt (full thread) M10\_90 2\*Flat Washer D10(10x30x2.5mm) 1\*Standard Spring Washer D10

Align the holes on the Right mounting bracket to the mounting holes on chassis as shown in Fig.1, and tighten with above hardware.

1\* Hex bolt (full thread) M10\_90 2\*Large Washer D10(10x30x2.5mm) 1\*Standard Spring Washer D10

Align the holes on the Left mounting bracket to the mounting holes on chassis as shown in Fig.2, and tighten with above hardware.

1\* Hex bolt (full thread) M10\_35 2\*Washer D10(10x30x2.5mm) 1\*Standard Spring Washer D10