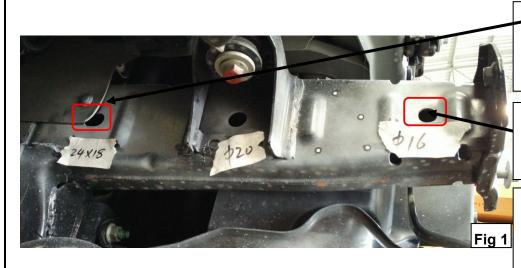

1\* Hex bolt (full thread) M10\_90 2\*Flat Washer D10(10x30x2.5mm) 1\*Standard Spring Washer D10

Align the holes on the Right mounting bracket to the mounting holes on chassis as shown in Fig.1, and tighten with above hardware.