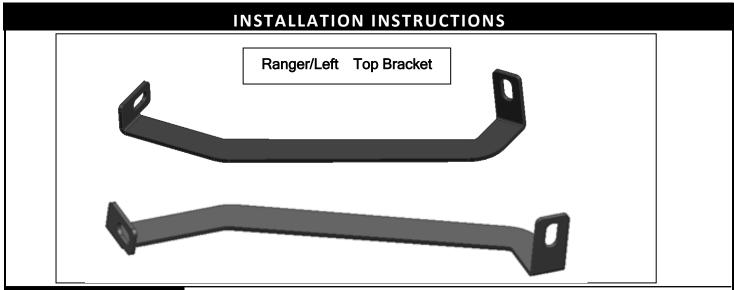

### Parts list

| QTY | NAME                             | QTY | NAME                                |
|-----|----------------------------------|-----|-------------------------------------|
| 1   | Grille Guard                     | 15  | Large Washer D10(10x30x2.5mm)       |
| 1   | Driver/Left Mounting Bracket     | 8   | Standard Spring Washer D10          |
| 1   | Passenger/Right Mounting Bracket | 2   | Hex Nut M8                          |
| 1   | Driver/Left Top Bracket          | 2   | Standard Spring Washer D8           |
| 1   | Passenger/Right Top Bracket      | 4   | Flat washer D8(8x16x1.6mm)          |
| 1   | T-Bolt                           | 2   | Hex bolt (full thread) M8_25 (View) |
| 8   | Hex Nut M10                      |     |                                     |
| 2   | Hex bolt (full thread) M10_90    |     |                                     |
| 5   | Hex bolt (full thread) M10_35    |     |                                     |

### INSTALLATION INSTRUCTIONS

Mounting Hole for Right top bracket

Install the top bracket with the mounting hole and original Nuts as shown in Fig.3. Left and Right top bracket share the same installation way.