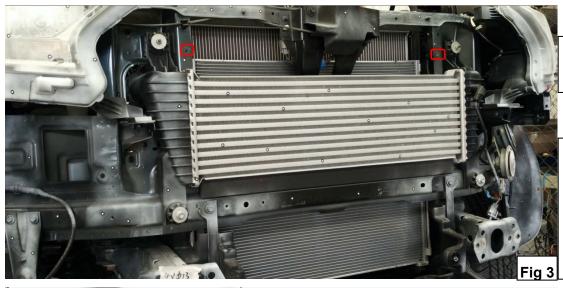

### INSTALLATION INSTRUCTIONS

Mounting Hole for Right top bracket

Install the top bracket with the mounting hole and original Nuts as shown in Fig.3. Left and Right top bracket share the same installation way.